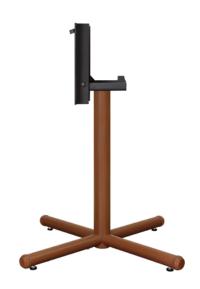

## tilt top

Table Base

Kwalu's Tilt Top table bases save space. Use the release knob and the table top instantly tilts from a horizontal to a vertical position. The 24, 32 or 40 inch foot spread accommodates the corresponding size round, square or rectangle table tops, which are sold separately.

**Tilt Top Base** 

Use the release knob to tilt the top from a horizontal to a space saving vertical position.

Adjustable Height Glides

The height of the glides can be adjusted manually to accommodate uneven flooring.