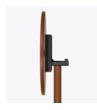

**Tilt Top Base** 

Use the release knob to tilt the top from a horizontal to a space saving vertical position.

Adjustable Height Glides

The height of the glides can be adjusted manually to accommodate uneven flooring.