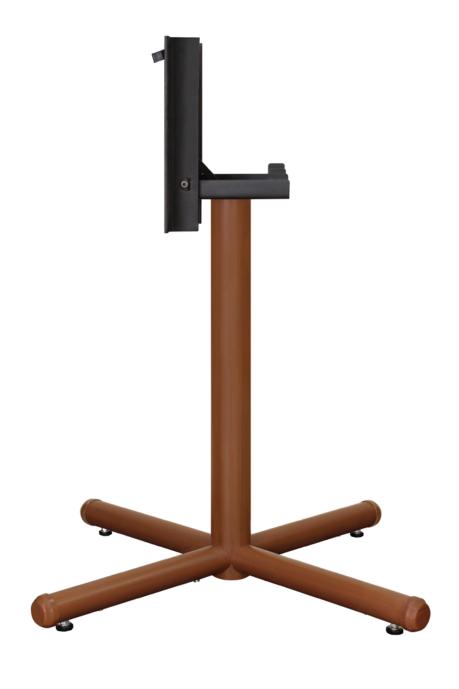

## tilt top

Table Base

Kwalu's Tilt Top table bases save space. Use the release knob and the table top instantly tilts from a horizontal to a vertical position. The 24, 32 or 40 inch foot spread accommodates the corresponding size round, square or rectangle table tops, which are sold separately.

Model: TBL32TILT 32W 32D 28.5H

**Tilt Top Base** 

Use the release knob to tilt the top from a horizontal to a space saving vertical position.

Adjustable Height Glides

The height of the glides can be adjusted manually to accommodate uneven flooring.