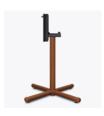

**Tilt Top Base** 

Use the release knob to tilt the top from a horizontal to a space saving vertical position.

Adjustable Height Glides

The height of the glides can be adjusted manually to accommodate uneven flooring.

**Different Sizes** 

Choose from a 24", 32" or 40" foot spread on a standard or wheelchair height.

Optional Wheelchair Height

The height of the base is adjusted manually to accommodate wheelchairs and is optional.