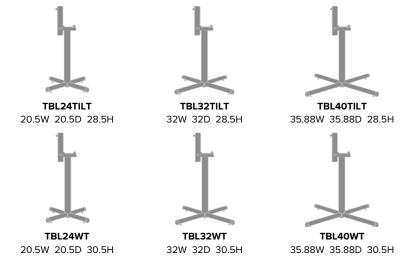

## tilt top

Table Base

Kwalu's Tilt Top table bases save space. Use the release knob and the table top instantly tilts from a horizontal to a vertical position. The 24, 32 or 40 inch foot spread accommodates the corresponding size round, square or rectangle table tops, which are sold separately.

**Different Sizes** 

Choose from a 24", 32" or 40" foot spread on a standard or wheelchair height.

Optional Wheelchair Height

The height of the base is adjusted manually to accommodate wheelchairs and is optional.

## Statement of Line