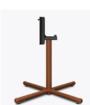

**Tilt Top Base** 

Use the release knob to tilt the top from a horizontal to a space saving vertical position.

Adjustable Height Glides

The height of the glides can be adjusted manually to accommodate uneven flooring.

**Different Sizes** 

Choose from a 24", 32" or 40" foot spread on a standard or wheelchair height.

Optional Wheelchair Height

The height of the base is adjusted manually to accommodate wheelchairs and is optional.