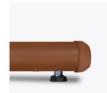

## tilt top

Table Base

Kwalu's Tilt Top table bases save space. Use the release knob and the table top instantly tilts from a horizontal to a vertical position. The 24, 32 or 40 inch foot spread accommodates the corresponding size round, square or rectangle table tops, which are sold separately.

**Tilt Top Base** 

Use the release knob to tilt the top from a horizontal to a space saving vertical position.

Adjustable Height Glides

The height of the glides can be adjusted manually to accommodate uneven flooring.